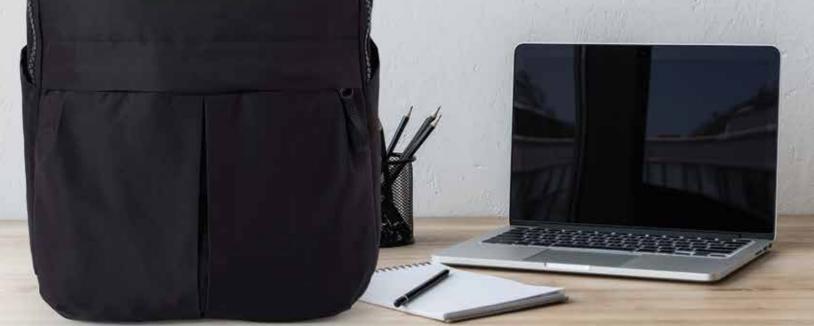

## (NEW!) **BACK TO BASICS BACKPACK** #6115RPET

Finally, a sleek elegant backpack with all the necessities and none of the bells and whistles. Made from luxurious soft-to-the-touch water-repelling rPET fabric, our Back to Basics Backpack features a 16" padded laptop compartment, mesh and fabric interior pockets, exterior front zipper pocket, 2 exterior side pockets that can fit large bottles or tumblers for double the hydration, and a luggage strap for easy travel.