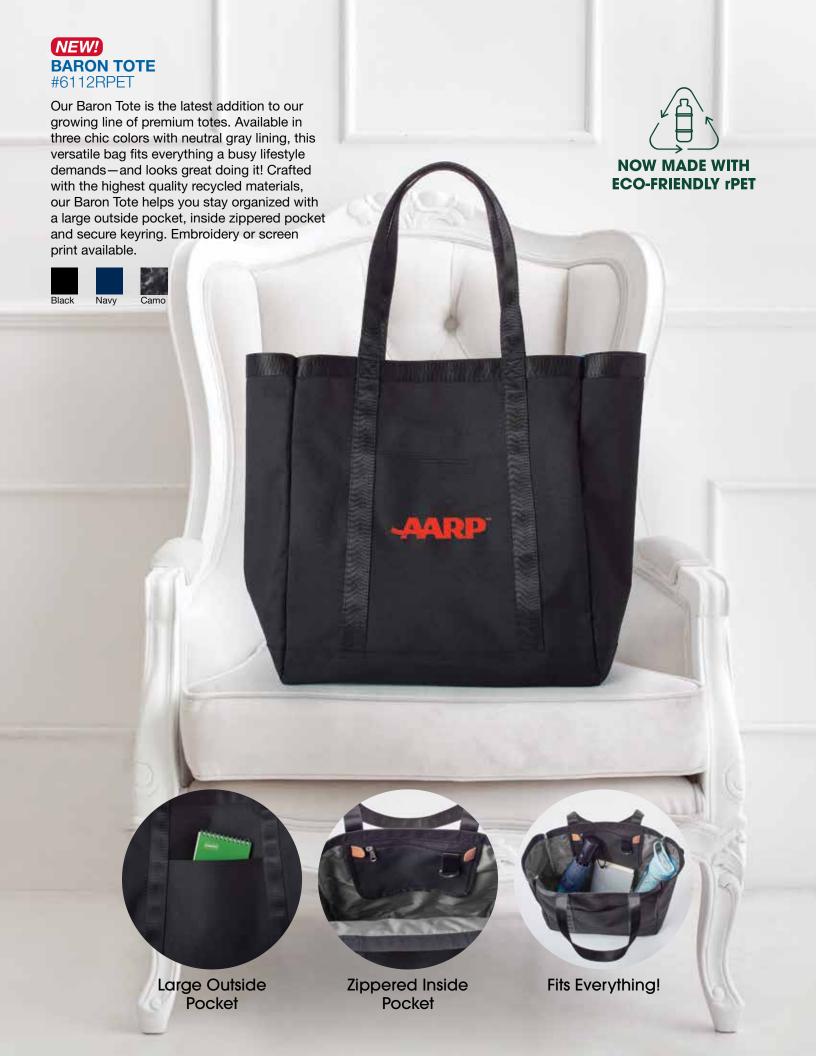

Mesh & Fabric **Interior Pockets** 

2 Exterior Side **Pockets** 

16" Padded Laptop Compartment

Luggage Handle Strap

Small Front Pocket

Deep Side Compartment

Exterior Zipper Pocket

Luggage Handle Strap