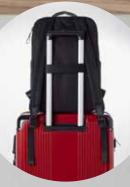

## (NEW!) **BACK TO BASICS BACKPACK** #6115RPET

Finally, a sleek elegant backpack with all the necessities and none of the bells and whistles. Made from luxurious soft-to-the-touch water-repelling rPET fabric, our Back to Basics Backpack features a 16" padded laptop compartment, mesh and fabric interior pockets, exterior front zipper pocket, 2 exterior side pockets that can fit large bottles or tumblers for double the hydration, and a luggage strap for easy travel.

Mesh & Fabric **Interior Pockets** 

2 Exterior Side **Pockets** 

16" Padded Laptop Compartment

Luggage Handle Strap

Small Front Pocket

Deep Side Compartment

Exterior Zipper Pocket

Luggage Handle Strap