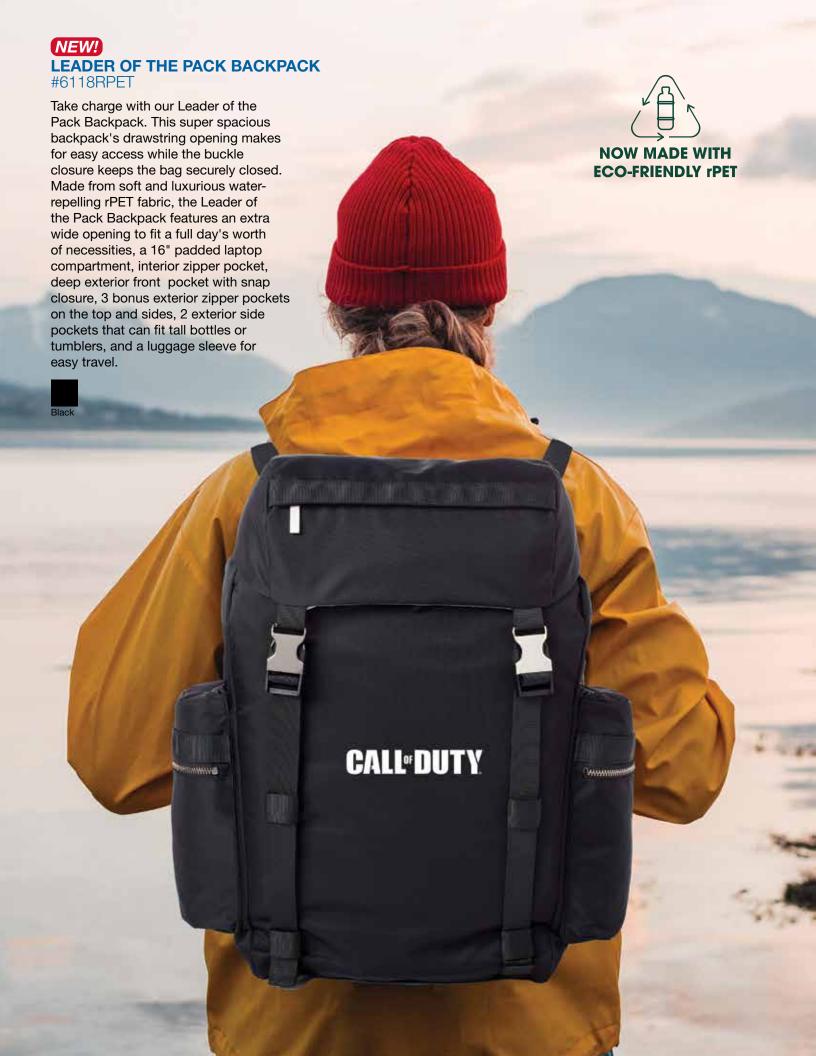

hulu

## (NEW!) **BACK TO BASICS BACKPACK** #6115RPET

Finally, a sleek elegant backpack with all the necessities and none of the bells and whistles. Made from luxurious soft-to-the-touch water-repelling rPET fabric, our Back to Basics Backpack features a 16" padded laptop compartment, mesh and fabric interior pockets, exterior front zipper pocket, 2 exterior side pockets that can fit large bottles or tumblers for double the hydration, and a luggage strap for easy travel.









Mesh & Fabric **Interior Pockets** 



2 Exterior Side **Pockets** 



16" Padded Laptop Compartment



Luggage Handle Strap







Small Front Pocket



Deep Side Compartment



Exterior Zipper Pocket



Luggage Handle Strap