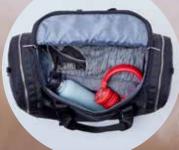

Mesh & Fabric **Interior Pockets** 

2 Exterior Side **Pockets** 

16" Padded Laptop Compartment

Luggage Handle Strap

Small Front Pocket

Deep Side Compartment

Exterior Zipper Pocket

Luggage Handle Strap