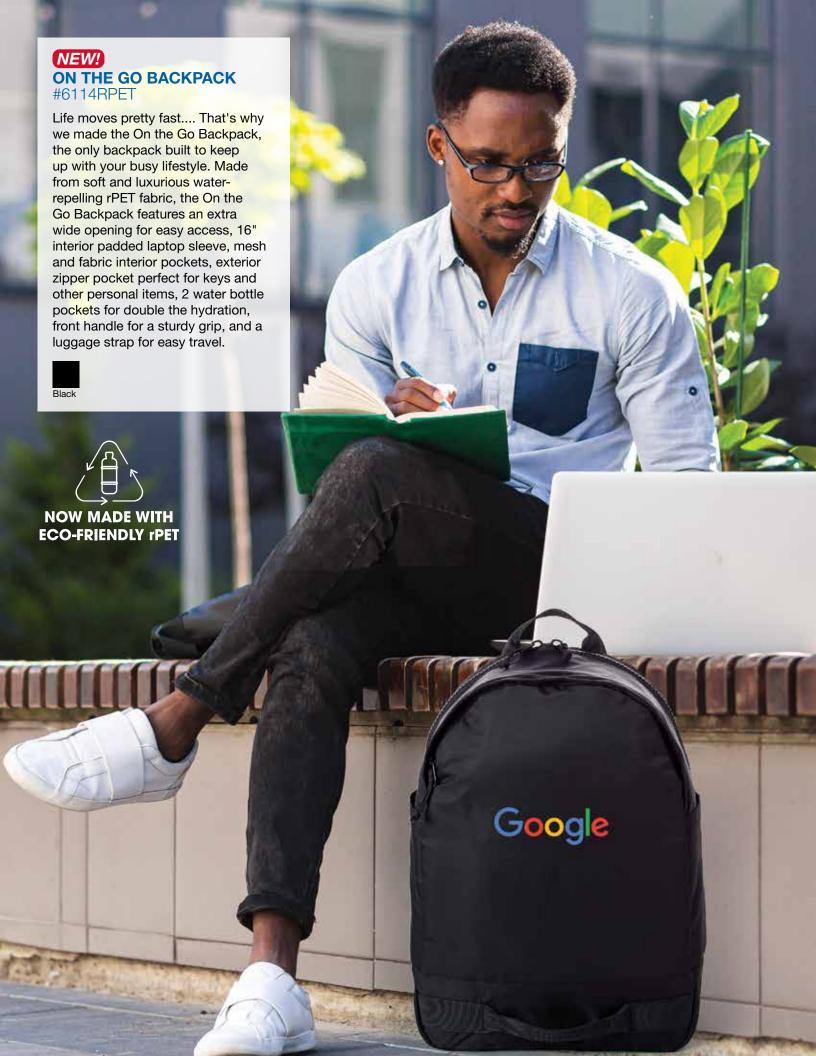

hulu

## (NEW!) **BACK TO BASICS BACKPACK** #6115RPET

Finally, a sleek elegant backpack with all the necessities and none of the bells and whistles. Made from luxurious soft-to-the-touch water-repelling rPET fabric, our Back to Basics Backpack features a 16" padded laptop compartment, mesh and fabric interior pockets, exterior front zipper pocket, 2 exterior side pockets that can fit large bottles or tumblers for double the hydration, and a luggage strap for easy travel.









Mesh & Fabric **Interior Pockets** 



2 Exterior Side **Pockets** 



16" Padded Laptop Compartment



Luggage Handle Strap







Small Front Pocket



Deep Side Compartment



Exterior Zipper Pocket



Luggage Handle Strap