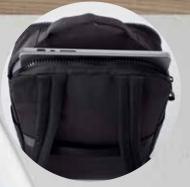

## (NEW!) **BACK TO BASICS BACKPACK** #6115RPET

Finally, a sleek elegant backpack with all the necessities and none of the bells and whistles. Made from luxurious soft-to-the-touch water-repelling rPET fabric, our Back to Basics Backpack features a 16" padded laptop compartment, mesh and fabric interior pockets, exterior front zipper pocket, 2 exterior side pockets that can fit large bottles or tumblers for double the hydration, and a luggage strap for easy travel.

Mesh & Fabric **Interior Pockets** 

2 Exterior Side **Pockets** 

16" Padded Laptop Compartment

Luggage Handle Strap

Small Front Pocket

Deep Side Compartment

Exterior Zipper Pocket

Luggage Handle Strap