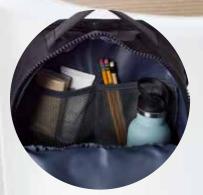

## (NEW!) **BACK TO BASICS BACKPACK** #6115RPET

Finally, a sleek elegant backpack with all the necessities and none of the bells and whistles. Made from luxurious soft-to-the-touch water-repelling rPET fabric, our Back to Basics Backpack features a 16" padded laptop compartment, mesh and fabric interior pockets, exterior front zipper pocket, 2 exterior side pockets that can fit large bottles or tumblers for double the hydration, and a luggage strap for easy travel.

Mesh & Fabric **Interior Pockets** 

2 Exterior Side **Pockets** 

16" Padded Laptop Compartment

Luggage Handle Strap

Small Front Pocket

Deep Side Compartment

Exterior Zipper Pocket

Luggage Handle Strap