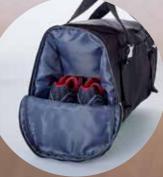

Mesh & Fabric **Interior Pockets** 

2 Exterior Side **Pockets** 

16" Padded Laptop Compartment

Luggage Handle Strap

Small Front Pocket

Deep Side Compartment

Exterior Zipper Pocket

Luggage Handle Strap