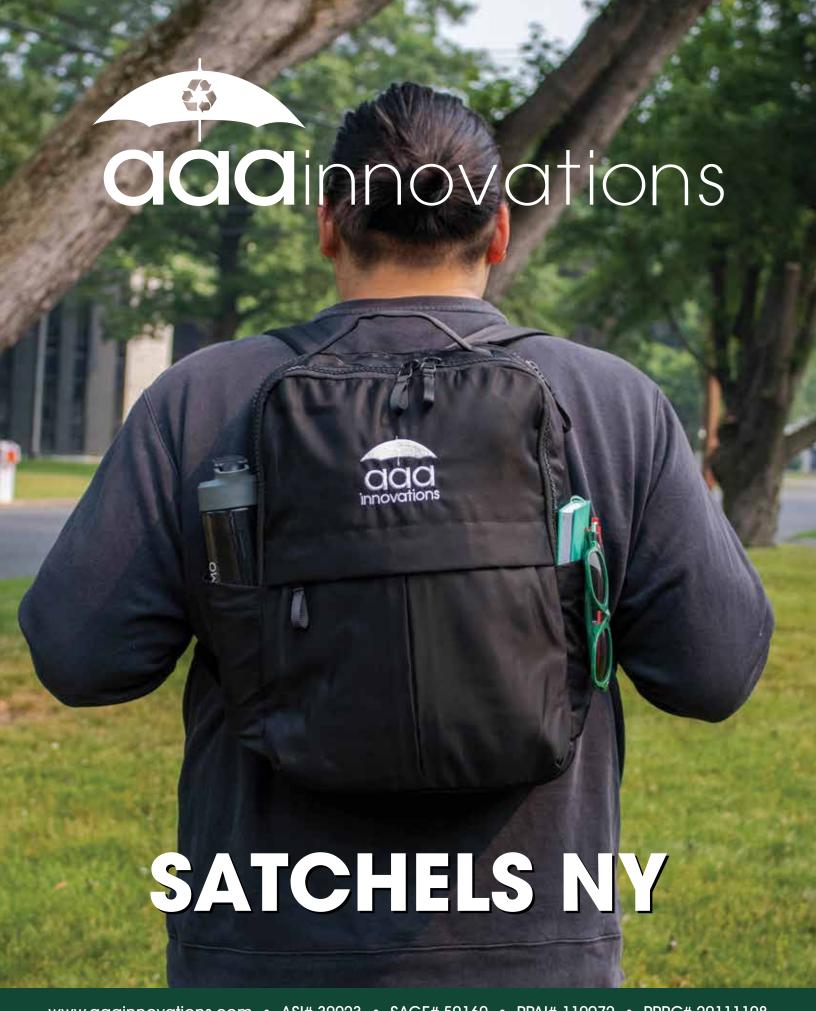

## (NEW!) **BACK TO BASICS BACKPACK** #6115RPET

Finally, a sleek elegant backpack with all the necessities and none of the bells and whistles. Made from luxurious soft-to-the-touch water-repelling rPET fabric, our Back to Basics Backpack features a 16" padded laptop compartment, mesh and fabric interior pockets, exterior front zipper pocket, 2 exterior side pockets that can fit large bottles or tumblers for double the hydration, and a luggage strap for easy travel.

Mesh & Fabric **Interior Pockets** 

2 Exterior Side **Pockets** 

16" Padded Laptop Compartment

Luggage Handle Strap

Small Front Pocket

Deep Side Compartment

Exterior Zipper Pocket

Luggage Handle Strap