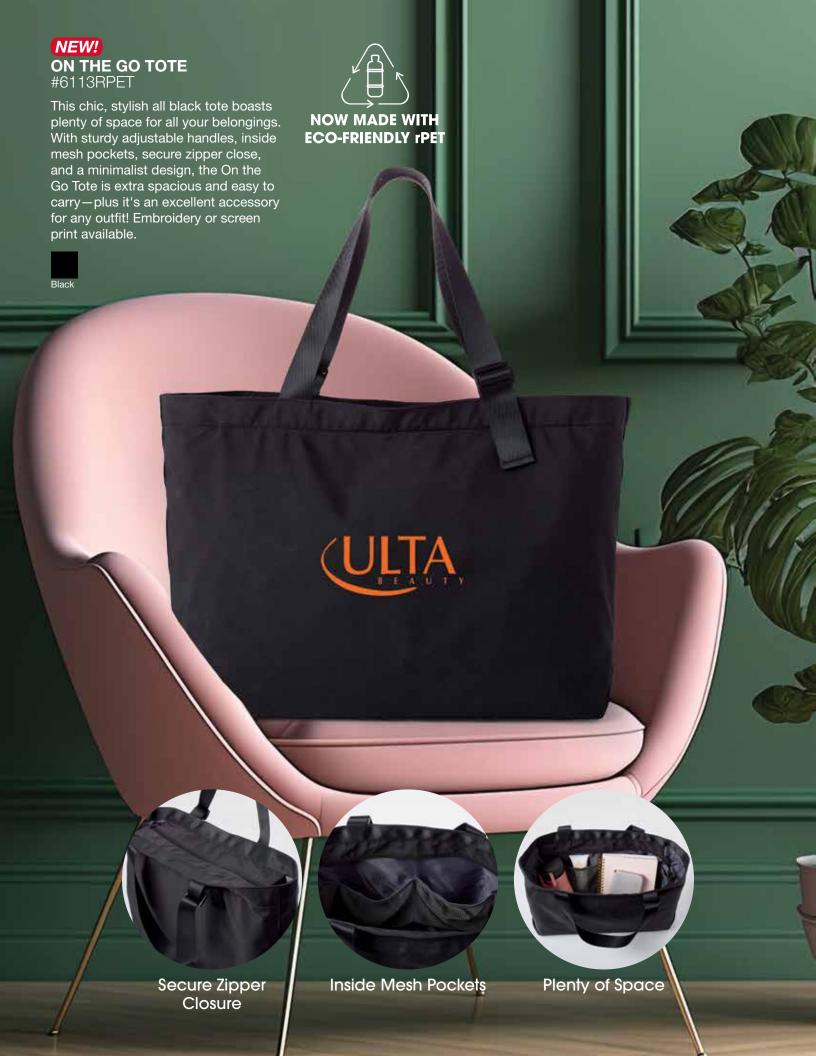

Mesh & Fabric **Interior Pockets** 

2 Exterior Side **Pockets** 

16" Padded Laptop Compartment

Luggage Handle Strap

Small Front Pocket

Deep Side Compartment

Exterior Zipper Pocket

Luggage Handle Strap