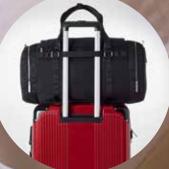

Mesh & Fabric **Interior Pockets** 

2 Exterior Side **Pockets** 

16" Padded Laptop Compartment

Luggage Handle Strap

Small Front Pocket

Deep Side Compartment

Exterior Zipper Pocket

Luggage Handle Strap