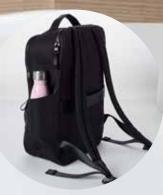

## (NEW!) **BACK TO BASICS BACKPACK** #6115RPET

Finally, a sleek elegant backpack with all the necessities and none of the bells and whistles. Made from luxurious soft-to-the-touch water-repelling rPET fabric, our Back to Basics Backpack features a 16" padded laptop compartment, mesh and fabric interior pockets, exterior front zipper pocket, 2 exterior side pockets that can fit large bottles or tumblers for double the hydration, and a luggage strap for easy travel.

Mesh & Fabric **Interior Pockets** 

2 Exterior Side **Pockets** 

16" Padded Laptop Compartment

Luggage Handle Strap

Small Front Pocket

Deep Side Compartment

Exterior Zipper Pocket

Luggage Handle Strap