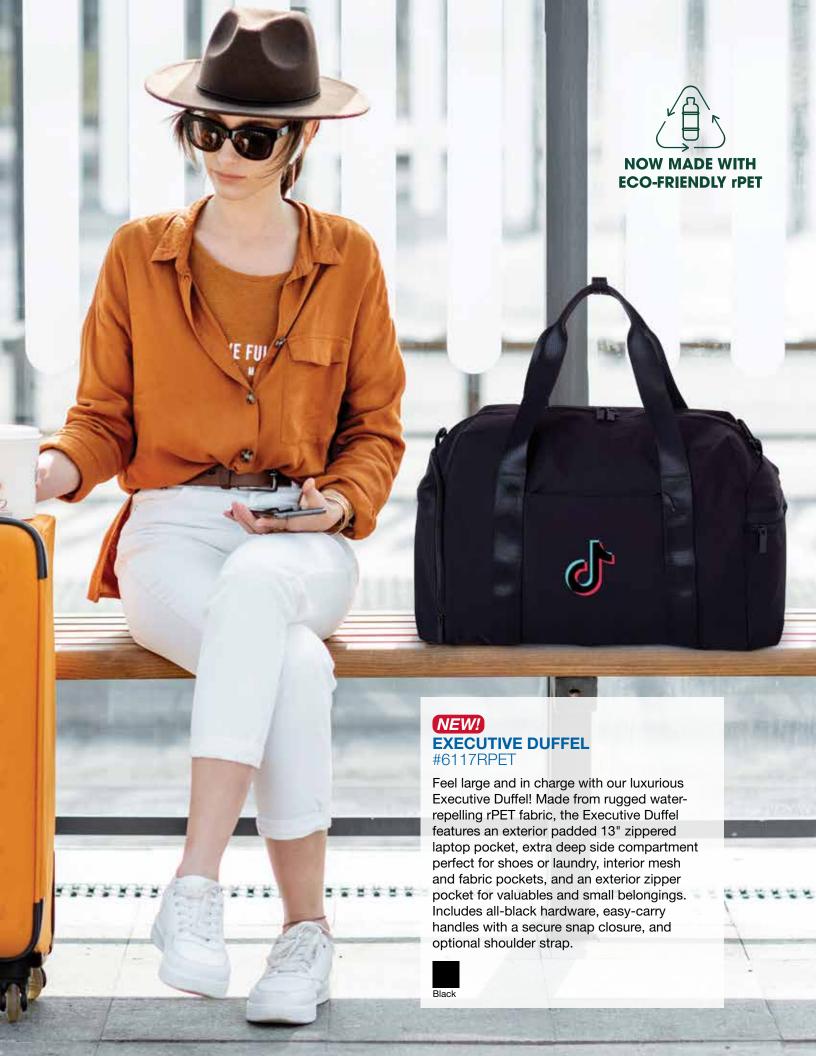

Mesh & Fabric **Interior Pockets** 

2 Exterior Side **Pockets** 

16" Padded Laptop Compartment

Luggage Handle Strap

Small Front Pocket

Deep Side Compartment

Exterior Zipper Pocket

Luggage Handle Strap