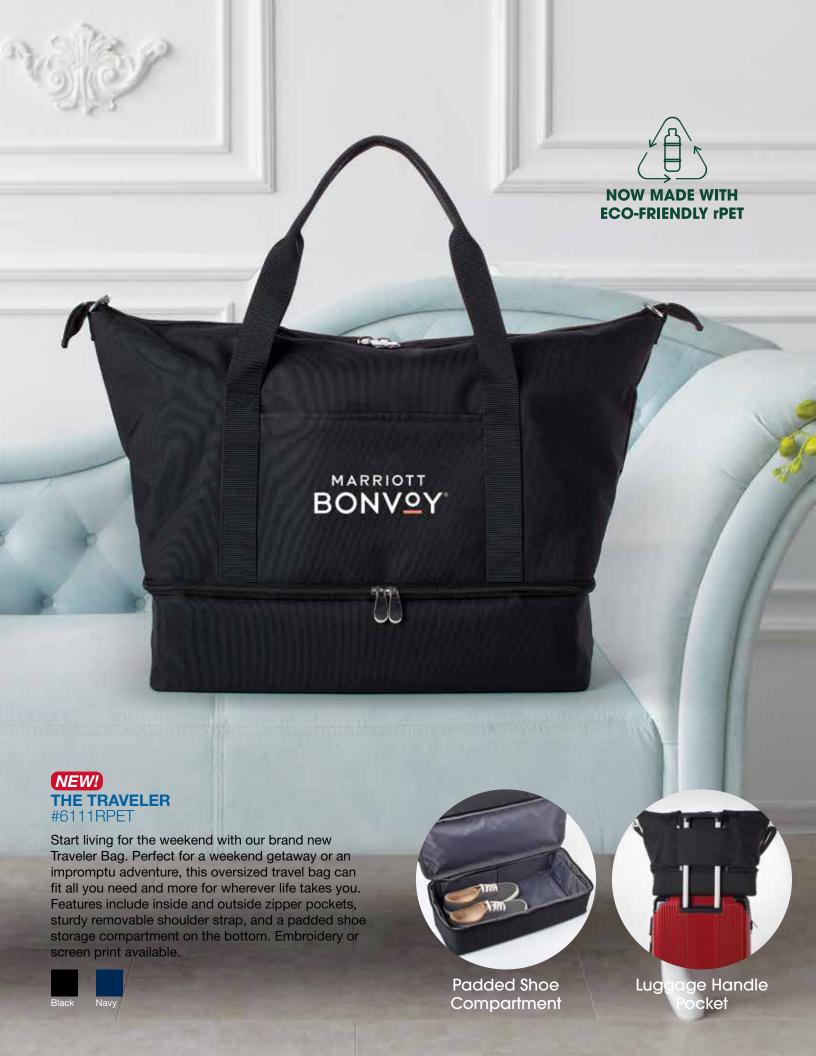

hulu

## (NEW!) **BACK TO BASICS BACKPACK** #6115RPET

Finally, a sleek elegant backpack with all the necessities and none of the bells and whistles. Made from luxurious soft-to-the-touch water-repelling rPET fabric, our Back to Basics Backpack features a 16" padded laptop compartment, mesh and fabric interior pockets, exterior front zipper pocket, 2 exterior side pockets that can fit large bottles or tumblers for double the hydration, and a luggage strap for easy travel.









Mesh & Fabric **Interior Pockets** 



2 Exterior Side **Pockets** 



16" Padded Laptop Compartment



Luggage Handle Strap







Small Front Pocket



Deep Side Compartment



Exterior Zipper Pocket



Luggage Handle Strap