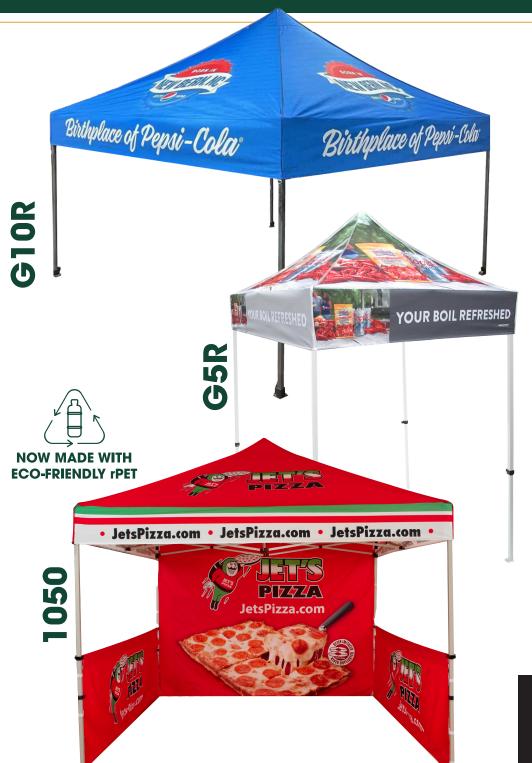

# ITEM# G10R 10 X 10 STANDARD EVENT TENT

Fully Sublimated Tent Pricing 1-12 units: \$749 (c) 13-50 units: \$720 (c) 51-300 units: \$710 (c) 301+ units: \$699 (c)

# ITEM# G5R 5 X 5 STANDARD EVENT TENT

Fully Sublimated Tent Pricing: 1-12 units: \$425 (c) 13-50 units: \$395 (c) 51-300 units: \$385 (c) 301+ units: \$375 (c)

# ITEM# 1050R 10 X 10 **DELUXE EVENT TENT**

Fully Sublimated Tent Pricing (Peak Only)

1-12 units: \$962 (c) 13-50 units: \$912 (c) 51-300 units: \$892 (c) 301+ units: \$875 (c)

See Additional Pricing on Back

#### G10R: 10x10 Standard Event Tent

300D rPET Canopy
UV Treated Canopy
Fire Retardant Finish
Powder Coated Steel Frame
ABS Nylon Joints
Pinch-free Plastic Push Buttons
Carrying Case Included

# **G5R: 5x5 Standard Event Tent**

300D rPET Canopy
UV Treated Canopy
Fire Retardant Finish
Powder Coated Steel Frame
ABS Nylon Joints
Pinch-free Plastic Push Buttons
Carrying Case Included

# 1050R: 10x10 Deluxe Event Tent

500D rPET Canopy
UV Treated Canopy
Fire Retardant Finish
Powder Coated Steel Frame
ABS Nylon Joints
Pinch-free Plastic Push Buttons
Carrying Case Included