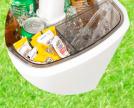

## Cooler & Side Table All-In-One

Bottle Opener

Condiment Caddy

Patented Locking System

## 15L Mini Cool Bar #CB2012

This 15L cooler doubles as a sleek and stylish side table, perfect for on-the-go fun and re-hydration. The Mini Cool Bar's patented telescoping pole and unique locking system raise and lock the table top in place when fully extended. The Mini Cool Bar holds up to 15-12 oz. cans with ice, and includes a built-in handle, bottle opener, and condiment caddy, making it perfect for your next ball game, beach trip, tailgate, or BBQ!