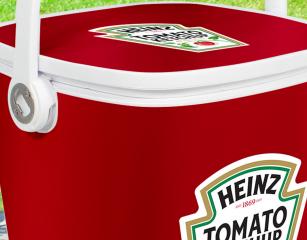

## Cooler & Side Table All-In-One

Bottle Opener

Condiment Caddy

Patented Locking System

## 15L Mini Cool Bar #CB2012

This 15L cooler doubles as a sleek and stylish side table, perfect for on-the-go fun and re-hydration. The Mini Cool Bar's patented telescoping pole and unique locking system raise and lock the table top in place when fully extended. The Mini Cool Bar holds up to 15-12 oz. cans with ice, and includes a built-in handle, bottle opener, and condiment caddy, making it perfect for your next ball game, beach trip, tailgate, or BBQ!