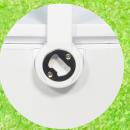

## Cooler & Side Table All-In-One

Bottle Opener

Condiment Caddy

Patented Locking System

## 15L Mini Cool Bar #CB2012

This 15L cooler doubles as a sleek and stylish side table, perfect for on-the-go fun and re-hydration. The Mini Cool Bar's patented telescoping pole and unique locking system raise and lock the table top in place when fully extended. The Mini Cool Bar holds up to 15-12 oz. cans with ice, and includes a built-in handle, bottle opener, and condiment caddy, making it perfect for your next ball game, beach trip, tailgate, or BBQ!