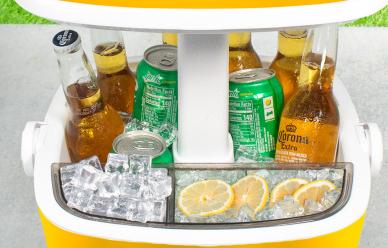

## 15L Mini Cool Bar #CB2012

This 15L cooler doubles as a sleek and stylish side table, perfect for on-the-go fun and re-hydration. The Mini Cool Bar's patented telescoping pole and unique locking system raise and lock the table top in place when fully extended. The Mini Cool Bar holds up to 15-12 oz. cans with ice, and includes a built-in handle, bottle opener, and condiment caddy, making it perfect for your next ball game, beach trip, tailgate, or BBQ!