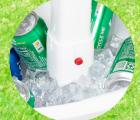

## Cooler & Side Table All-In-One

Bottle Opener

Condiment Caddy

Patented Locking System

## 15L Mini Cool Bar #CB2012

This 15L cooler doubles as a sleek and stylish side table, perfect for on-the-go fun and re-hydration. The Mini Cool Bar's patented telescoping pole and unique locking system raise and lock the table top in place when fully extended. The Mini Cool Bar holds up to 15-12 oz. cans with ice, and includes a built-in handle, bottle opener, and condiment caddy, making it perfect for your next ball game, beach trip, tailgate, or BBQ!