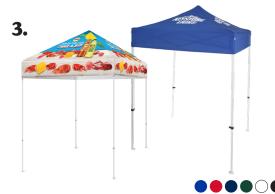

## All Tents are Now Made with Eco-Friendly rPET!

- **1. Commercial Grade Event Tent (1050R):** This 10x10 eco-friendly event tent boasts a robust steel frame, adjustable height, and a 500D fire-retardant, weather resistant rPET polyester canopy. Includes ground stakes and a deluxe rolling bag with storage compartments. Additional walls and bars are sold separately.
- **2. 10' x 10' Promotional Grade Event Tent (G10R):** A best-selling tent now made with eco-friendly rPET, featuring a durable 300D polyester canopy, black powder-coated steel frame, and ABS nylon joints. The tent is easy to open/close, collapses into a soft case with wheels for transport, and offers full sublimation options.
- 3.5'  $\times$  5' Promotional Grade Event Tent (G5R): This portable 5'  $\times$  5' tent, crafted from eco-friendly rPET, showcases a sturdy steel construction with adjustable height for stability. The 600D polyester canopy is durable, and the tent folds easily into a carry case. Full sublimation is available upon request.