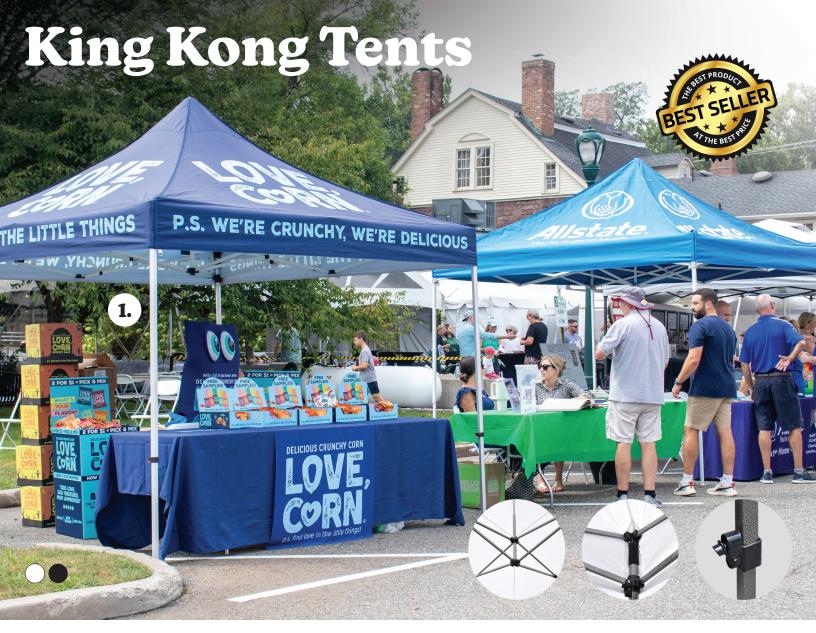

## All Tents are Now Made with Eco-Friendly rPET!

- **1. Commercial Grade Event Tent (1050R):** This 10x10 eco-friendly event tent boasts a robust steel frame, adjustable height, and a 500D fire-retardant, weather resistant rPET polyester canopy. Includes ground stakes and a deluxe rolling bag with storage compartments. Additional walls and bars are sold separately.
- **2. 10' x 10' Promotional Grade Event Tent (G10R):** A best-selling tent now made with eco-friendly rPET, featuring a durable 300D polyester canopy, black powder-coated steel frame, and ABS nylon joints. The tent is easy to open/close, collapses into a soft case with wheels for transport, and offers full sublimation options.
- 3.5'  $\times$  5' Promotional Grade Event Tent (G5R): This portable 5'  $\times$  5' tent, crafted from eco-friendly rPET, showcases a sturdy steel construction with adjustable height for stability. The 600D polyester canopy is durable, and the tent folds easily into a carry case. Full sublimation is available upon request.