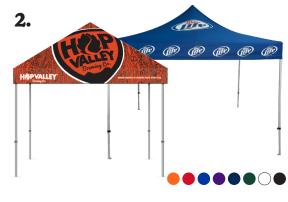

## All Tents are Now Made with Eco-Friendly rPET!

- **1. Commercial Grade Event Tent (1050R):** This 10x10 eco-friendly event tent boasts a robust steel frame, adjustable height, and a 500D fire-retardant, weather resistant rPET polyester canopy. Includes ground stakes and a deluxe rolling bag with storage compartments. Additional walls and bars are sold separately.
- **2. 10' x 10' Promotional Grade Event Tent (G10R):** A best-selling tent now made with eco-friendly rPET, featuring a durable 300D polyester canopy, black powder-coated steel frame, and ABS nylon joints. The tent is easy to open/close, collapses into a soft case with wheels for transport, and offers full sublimation options.
- 3.5'  $\times$  5' Promotional Grade Event Tent (G5R): This portable 5'  $\times$  5' tent, crafted from eco-friendly rPET, showcases a sturdy steel construction with adjustable height for stability. The 600D polyester canopy is durable, and the tent folds easily into a carry case. Full sublimation is available upon request.